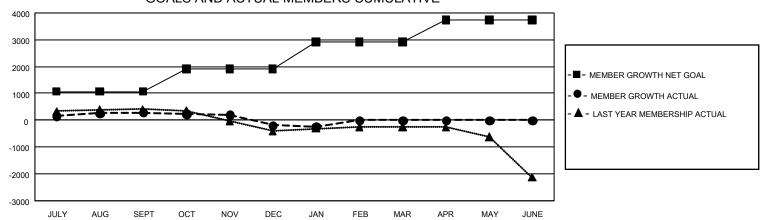

## GMT Constitutional Area 5 - K, Group M

REPORT DOES NOT INCLUDE CLUBS IN UNDISTRICTED AREAS.

| Clubs         |               |             |               | Members               |                        |                         |                                                    |  |
|---------------|---------------|-------------|---------------|-----------------------|------------------------|-------------------------|----------------------------------------------------|--|
|               | RESULTS FOR   | R 2020-2021 |               | RESULTS FOR 2020-2021 |                        |                         |                                                    |  |
| QUARTER       | NEW CLUB GOAL | NEW CLUBS   | DROPPED CLUBS | QUARTER MEME          | BER GROWTH NET<br>GOAL | MEMBER GROWTH<br>ACTUAL | DROPPED<br>MEMBERS ACTUAL<br>(including transfers) |  |
| JULY/AUG/SEPT | 15            | 0           | 12            | JULY/AUG/SEPT         | 1072                   | 1,346                   | 994                                                |  |
| OCT/NOV/DEC   | 15            | 4           | 0             | OCT/NOV/DEC           | 834                    | 565                     | 992                                                |  |
| JAN/FEB/MAR   | 15            | 0           | 1             | JAN/FEB/MAR           | 1018                   | 87                      | 135                                                |  |
| APR/MAY/JUNE  | 3             | 0           | 0             | APR/MAY/JUNE          | 812                    | 0                       | 0                                                  |  |

## GOALS AND ACTUAL MEMBERS CUMULATIVE

| DROPPED CLUBS: 13 |       | 396 CLUBS OF 625 ADDED 1 OR MORE | GENDER DISTRIBUTION             |                 |       |
|-------------------|-------|----------------------------------|---------------------------------|-----------------|-------|
|                   |       | NEW MEMBERS                      | MALE                            | 18,838 (80.46%) |       |
|                   |       |                                  | FEMALE                          | 4,575 (19.54%)  |       |
| DROPPED MEMBERS   |       |                                  |                                 | . ,             |       |
| DECEASED          | 48    | CLICK HERE FOR CUMULATIVE        | TOTAL FAMILY UNIT MEMBERS       |                 | 1,383 |
| CLUB CANCELLED 70 |       | MEMBERSHIP DATA                  |                                 |                 |       |
| OTHER             | 2,003 |                                  | FAMILY MEMBERS PAYING HALF DUES |                 | 790   |
| TOTAL             | 2,121 |                                  |                                 |                 |       |