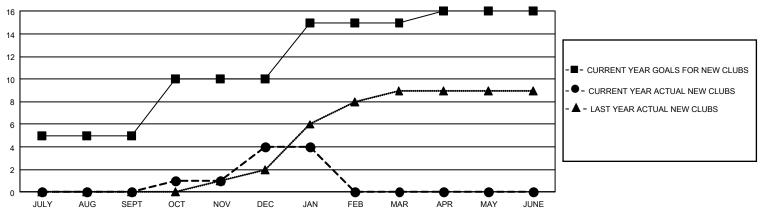

## GMT Constitutional Area 5 - K, Group M

REPORT DOES NOT INCLUDE CLUBS IN UNDISTRICTED AREAS.

| Clubs         |               |             |               | Members               |                        |                         |                                                    |  |
|---------------|---------------|-------------|---------------|-----------------------|------------------------|-------------------------|----------------------------------------------------|--|
|               | RESULTS FOR   | R 2020-2021 |               | RESULTS FOR 2020-2021 |                        |                         |                                                    |  |
| QUARTER       | NEW CLUB GOAL | NEW CLUBS   | DROPPED CLUBS | QUARTER MEME          | BER GROWTH NET<br>GOAL | MEMBER GROWTH<br>ACTUAL | DROPPED<br>MEMBERS ACTUAL<br>(including transfers) |  |
| JULY/AUG/SEPT | 15            | 0           | 12            | JULY/AUG/SEPT         | 1072                   | 1,346                   | 994                                                |  |
| OCT/NOV/DEC   | 15            | 4           | 0             | OCT/NOV/DEC           | 834                    | 565                     | 992                                                |  |
| JAN/FEB/MAR   | 15            | 0           | 1             | JAN/FEB/MAR           | 1018                   | 87                      | 135                                                |  |
| APR/MAY/JUNE  | 3             | 0           | 0             | APR/MAY/JUNE          | 812                    | 0                       | 0                                                  |  |

## GOALS AND ACTUAL NEW CLUBS CUMULATIVE